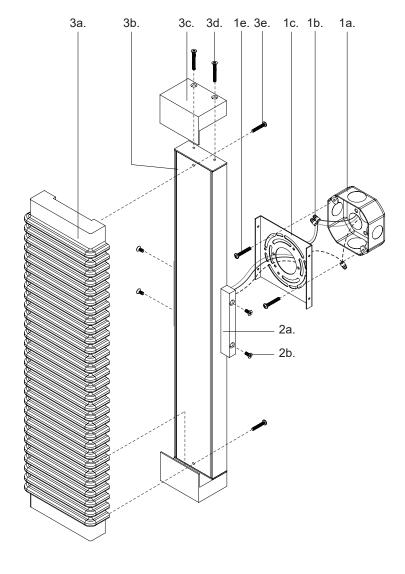

#### Step 2

Separate mounting plate (1c) from canopy (2a) by removing canopy screws (2b).

#### Step 3

Attach mounting plate (1c) to electrical junction box (1a) using junction box screws provided (1e) in hardware package.

## Step 4

Make proper electrical connections (black to hot "L", white to neutral "N", ground to "GND") with wire nuts (1b) provided in hardware package.

## Step 5

Place glass diffusers (3a) on fixture body (3b) and secure with screws (3e), followed by fixture plate (3c) and secure with plate screws (3d).

### Step 6

Attach canopy (2a) to mounting plate (1c) with canopy screws (2b).

You are now ready to enjoy your fixture.

P: 1.855.855.8926

CANADA: 19054 28th Avenue Surrey - BC V3Z 6M3 USA: 3035 E. Lone Mountain Rd - Las Vegas, NV, 89081 www.aloralighting.com